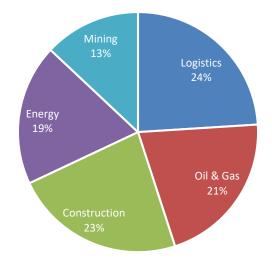

## **READERS BY INDUSTRY**

Over 50% of our readership falls to the industrial powerhouses in Asia and Europe.

The majority of our readers are company owners, CEO's, managing directors, logistics managers, procurement managers and commercial managers.

With the presence at large industrial exhibition and conferences (prior to Covid-19) the total target audience reaches 180,000. The majority of our readers come from logistics, construction/engineering and oil & gas, closely followed by those from the energy sector and from mining business.